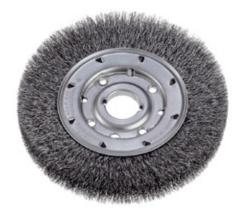

#### - Crimped Wire Wheel Brush

- Light duty brushing
- For deburring in narrow work spaces, removal of rust, scale, paint and dirt.

#### ■ Crimped Wire Medium Face Wheel Brush

• For edge blending, deburring, rust removal, surface finishing.